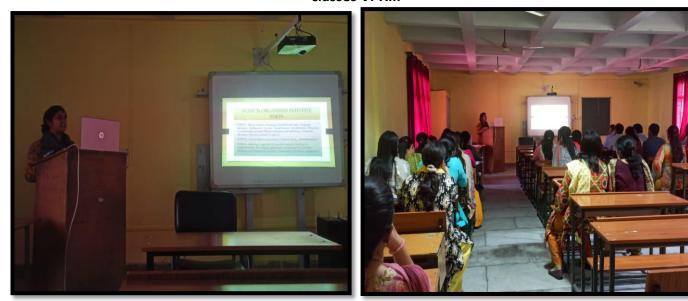

# SCHOOL EVENTS IN-SERVICE TEACHER TRAINING(APRIL 20,2024)

An in-service teacher training was organised at APS Samba on April 20,2024 by Ms Jeevan Sharma,TGT Social Science on the topic- National Curriculum Framework For School Education 2023.The main aim of the training was to help teachers facilitate the development of critical thinking and problem solving skills in students, preparing them for the future. The workshop was attended by all the teachers teaching classes VI-XII.