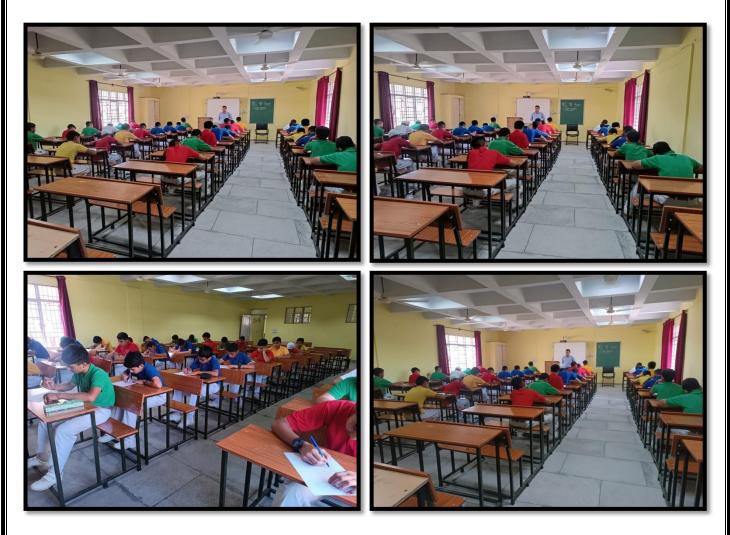

## WRITTEN TEST FOR ENROLLMENT OF NCC BOY CADETS 2024-2025 (APRIL 24,2024)

To enroll boys in NCC, a written examination was conducted on April 24,2024 at APS Samba for the boys who had cleared the running test.Total 32 boys from APS Samba appeared in this examination.