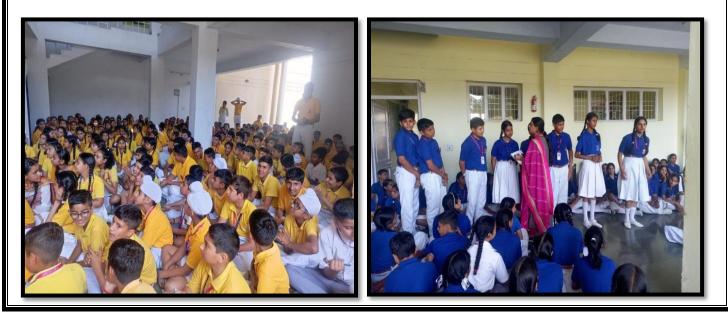

# CCA MEET (APRIL 24,2024)

To develop the artistic talents of the students through plethora of activities, CCA Meets are organized.The first Inter-house CCA Meet of the new academic session 2024-25 was held at various locations in the school premises on April 24,2023 to choose the nominations for various house appointments.