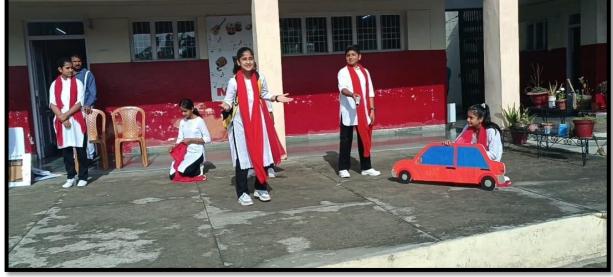

#### EARTH DAY CELEBRATION (APRIL 30,2024)

A special morning assembly was organized on April 30,2024 at APS Samba to celebrate World Earth Day and to spread awareness amongst the young ones about conserving earth. The celebration began with a speech given by Samriti, a student of class XII on how we should conserve our earth and mother nature. After the speech, a skit was performed by the students of class VII on water consevation. A group song was also performed by the students of classes III and IV. A Plantation Drive was also organized on this special day.