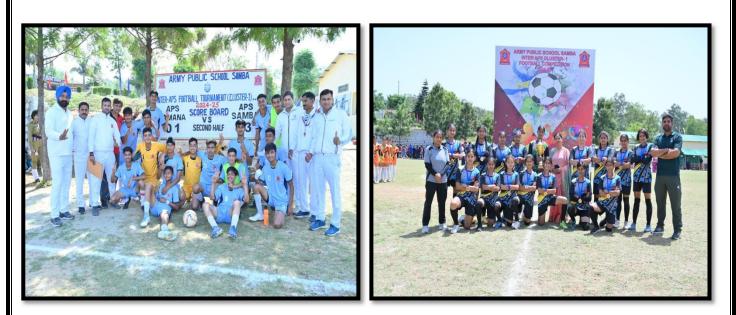

### **INTER-APS CLUSTER LEVEL FOOTBALL TOURNAMENT FOR BOYS AND GIRLS (APRIL 22-30,2024)**

An Inter APS Cluster Level Football Tournament for under-17 boys and girls was held at APS Samba from April 22-30,2024 in which eight(8) Army Public Schools of Cluster-I participated .

Final match of U-17 Girls was played between APS Jammu Cantt and APS Ratnuchack in which the team of Jammu Cantt won the match and placed its position in the Command Level Football Tournament of girls.

Final match of U-17 Boys was played between APS Samba and APS Ratnuchack in which APS Samba clinched the winner's trophy and selected for Command Level Football Tournament which will be held at APS Patiala from May 09-11,2024.