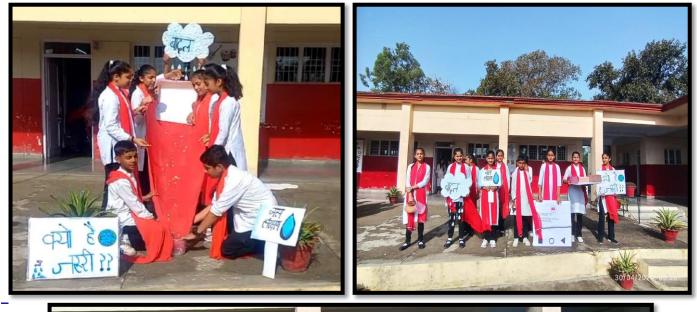

#### EARTH DAY CELEBRATION (APRIL 30,2024)

A special morning assembly was organized on April 30,2024 at APS Samba to celebrate World Earth Day and to spread awareness amongst the young ones about conserving earth. The celebration began with a speech given by Samriti, a student of class XII on how we should conserve our earth and mother nature. After the speech, a skit was performed by the students of class VII on water consevation. A group song was also performed by the students of classes III and IV. A Plantation Drive was also organized on this special day.