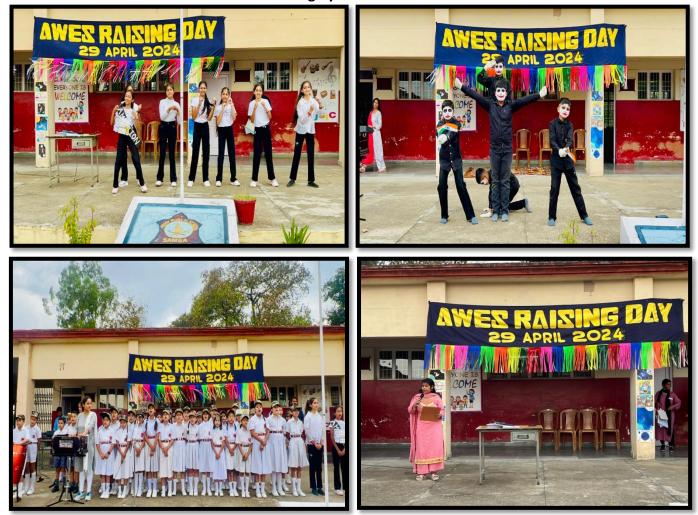

#### AWES RAISING DAY CELEBRATION (APRIL 29,2024)

APS Samba celebrated AWES Raising Day with pride and gaiety on April 29,2024.To mark the occasion, a special assembly was organized. The celebration began with the speech by Ms Esha Sharma,PRT who made students aware about the paramount educational facilities provided by Army Welfare Education Society. The students were also briefed through a skit performance about the sincere initiatives taken by AWES for its commitment to provide 'Quality Education at Affordable Cost'. A group song was also presented by the students of classes IV and V followed by a dance performance. In the end, AWES song was sung by all the students.